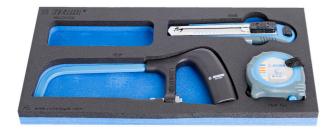

## Set of universal knife, saw and measuring tape in SOS tool tray

964/24SOS

## Set includes:

- 1x measuring tape (article 710P) dim. 5m
- 1x utility knife (article 556B) dim. 160x18
- 1x saw (article 753P) dim. 150

| Product name                                                    | SKU    | Article     | Dimensions | Quantity |
|-----------------------------------------------------------------|--------|-------------|------------|----------|
| Set of universal knife, saw and measuring tape in SOS tool tray | 621079 | 964/24SOS   | -          | 3        |
| Measuring tape                                                  |        | 710P        | 5 m        | 1        |
| Utility knife                                                   |        | 556B        | 160×18     | 1        |
| Saw                                                             |        | 753P        | 150        | 1        |
| SOS tool tray for 964/24SOS                                     |        | vl964/24SOS | 188x364x30 | 1        |