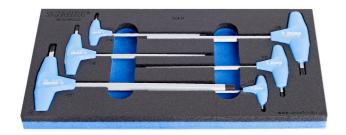

## Set of hexagonal screwdrivers with T handle in SOS tool tray

964/13ASOS

## Product features

- Tool tray dimension: 188 x 364 x 30 mm
- Compatible with drawers of Eurostyle, Eurovision, Euromotion, Europlus and Hercules (front drawers) line

## Set includes:

• 6x T-handle hex wrench (article 193HX) dim. 3, 4, 5, 6, 8, 10

| Product name                                                 | SKU                                                                | Article      | Dimensions        | Quantity |
|--------------------------------------------------------------|--------------------------------------------------------------------|--------------|-------------------|----------|
| Set of hexagonal screwdrivers with T handle in SOS tool tray | 621068                                                             | 964/13ASOS   | 3 - 10            | 6        |
| T-handle hex wrench                                          | <b>─</b> </th <th>193HX</th> <th>3, 4, 5, 6, 8, 10</th> <th>6</th> | 193HX        | 3, 4, 5, 6, 8, 10 | 6        |
| SOS tool tray for 964/13ASOS                                 |                                                                    | vl964/13ASOS | 188x364x30        | 1        |