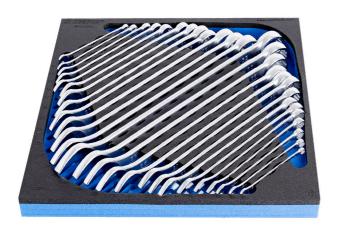

## Set includes:

26x long combination wrench (article 120/1) dim. 6, 7, 8, 9, 10, 11, 12, 13, 14, 15, 16, 17, 18, 19, 20, 21, 22, 23, 24, 25, 26, 27, 28, 29, 30, 32

| 0000               | SKU    | 文章          | 尺寸                                                                                                          | 数量 |
|--------------------|--------|-------------|-------------------------------------------------------------------------------------------------------------|----|
| SOS工具托□装□柄□合扳手套装   | 621054 | 964/2CSOS   | 6 - 32                                                                                                      | 26 |
| 00000              | 2=0    | 120/1       | 6, 7, 8, 9, 10, 11, 12, 13,<br>14, 15, 16, 17, 18, 19, 20,<br>21, 22, 23, 24, 25, 26, 27,<br>28, 29, 30, 32 | 26 |
| 964/2CSOS的SOS工具托[] |        | vl964/2CSOS | 374x364x40                                                                                                  | 1  |