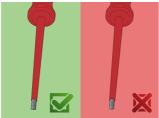

## Safety tips

- Use a screw holding screwdriver to get screws started in awkward, hard-to-reach areas
- Use a stubby screwdriver in close quarters where a conventional screwdriver cannot be used.
- A rounded tip should be redressed with a file; make sure edges are straight.
- Screwdrivers used in the shop are best stored in a rack. This way, the proper selection of the right screwdriver can be quickly made.
- Keep the screwdriver handle clean; a greasy handle is apt to cause accidents.
- A screwdriver should never be used as pry bar. If it is overstressed in this manner, the blade might break and send a particle of steel into the operator's arm or even towards his eyes.

### Safety (pictures)