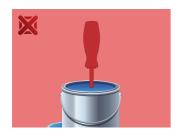

- Don't use pliers on the handle of a screwdriver to get extra turning power. A wrench should only be used on the square shank or bolster of a screwdriver that is especially designed for that purpose.
- Don't expose a screwdriver blade to excessive heat as it may reduce the hardness of the blade.
- Don't use a screwdriver with a split or broken handle.
- Don't use a regular screwdriver to check a storage battery or to determine if an electrical circuit is live.

### Safety (pictures)