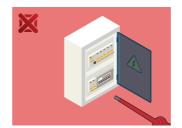

- Don't use pliers on the handle of a screwdriver to get extra turning power. A wrench should only be used on the square shank or bolster of a screwdriver that is especially designed for that purpose.
- Don't expose a screwdriver blade to excessive heat as it may reduce the hardness of the blade.
- Don't use a screwdriver with a split or broken handle.
- Don't use a regular screwdriver to check a storage battery or to determine if an electrical circuit is live.

### Safety (pictures)