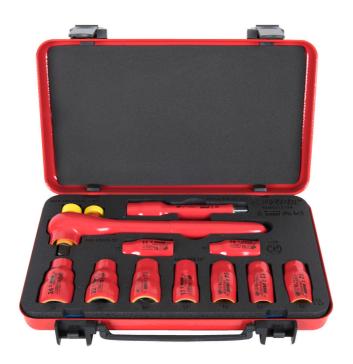

## Product features

Dimension of box: 321 x 198 x 54

## Set includes:

- 9x insulated socket 1/2", 6 point (article 190/2VDEDP) dim. 10, 11, 12, 13, 14, 17, 19, 22,
  24
- 1x insulated reversible ratchet 1/2"

• insulated accessories 1/2"; 1x extension bar (125mm)

| Product name                           | SKU      | Article      | Dimensions                            | Quantity |
|----------------------------------------|----------|--------------|---------------------------------------|----------|
| Insulated socket set 1/2" in metal box | 612678   | 190VDE6P11A  | 10 - 24                               | 11       |
| Insulated socket 1/2", 6 point         |          | 190/2VDEDP   | 10, 11, 12, 13, 14, 17, 19,<br>22, 24 | 9        |
| Insulated reversible ratchet 1/2"      | <b>—</b> | 190.1AVDEDP  | 1/2"                                  | 1        |
| Insulated extension bar 1/2"           |          | 190.4/2VDEDP | 1/2"x125                              | 1        |