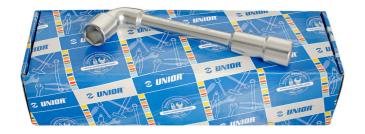

## Set includes:

• 22x double ended offset socket wrench (article 176) dim. 8, 9, 10, 11, 12, 13, 14, 15, 16, 17, 18, 19, 21, 22, 23, 24, 26, 27, 28, 29, 30, 32

| 0000       | SKU    | 文章    | 尺寸                                                                                            | 数量 |
|------------|--------|-------|-----------------------------------------------------------------------------------------------|----|
| 0000000000 | 609131 | 176CB | 8 - 32                                                                                        | 22 |
| 双高□套筒扳手    |        | 176   | 8, 9, 10, 11, 12, 13, 14,<br>15, 16, 17, 18, 19, 21, 22,<br>23, 24, 26, 27, 28, 29, 30,<br>32 | 22 |