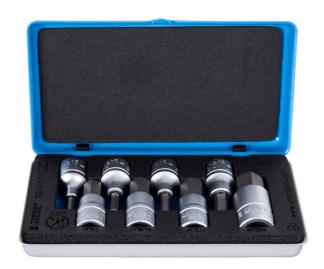

## Hexagonal screwdriver socket set 1/2" in metal box

192/14INCH

## Product features

Dimension of box: 197 x 105 x 38

## Set includes:

8x hex socket 1/2" (article 192/2HX) dim. 3/16", 7/32", 1/4", 3/8", 1/2", 9/16", 5/8", 3/4"

| Product name                                       | SKU    | Article    | Dimensions                                           | Quantity |
|----------------------------------------------------|--------|------------|------------------------------------------------------|----------|
| Hexagonal screwdriver socket set 1/2" in metal box | 621759 | 192/14INCH | 3/16" - 3/4"                                         | 8        |
| Hex socket 1/2"                                    |        | 192/2HX    | 3/16", 7/32", 1/4", 3/8",<br>1/2", 9/16", 5/8", 3/4" | 8        |