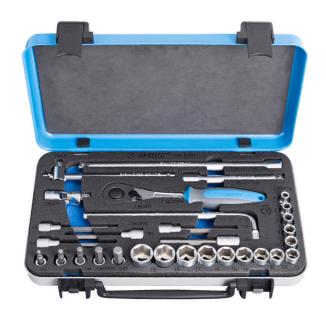

## Product features

Dimension of box: 321 x 198 x 54

## Set includes:

- 14x socket 3/8", 6 point (article 238/1 6P) dim. 6, 7, 8, 9, 10, 11, 12, 13, 14, 15, 16, 17, 18, 19
- 1x reversible ratchet 3/8"
- accessories 3/8"; 1x offset handle, 1x sliding T handle, 2x extension bar (125, 250mm),
  1x universal joint

• 10x screwdriver socket 3/8"; hex (article 236/2HX dim. 4, 5, 6, 8, 10, article 236/2HXL dim. 4, 5, 6, 8, 10))

| Product name                     | SKU        | Article    | Dimensions                                            | Quantity |
|----------------------------------|------------|------------|-------------------------------------------------------|----------|
| Socket set 3/8" in metal box     | 613073     | 239D       | -                                                     | 30       |
| Socket 3/8", 6 point             |            | 238/1 6p   | 6, 7, 8, 9, 10, 11, 12, 13,<br>14, 15, 16, 17, 18, 19 | 14       |
| Sliding T-handle 3/8"            | ф <b>—</b> | 238.3/1    | 3/8"                                                  | 1        |
| Extension bar 3/8"               |            | 238.4/1    | 3/8"x250, 3/8"x125                                    | 2        |
| Universal joint 3/8"             |            | 238.6/1    | 3/8"                                                  | 1        |
| Offset handle 3/8"               |            | 238.5/2    | 3/8"                                                  | 1        |
| Hex screwdriver socket 3/8"      |            | 236/2HX    | 4, 5, 6, 8, 10                                        | 5        |
| Long hex screwdriver socket 3/8" |            | 236/2HXL   | 4, 5, 6, 8, 10                                        | 5        |
| Reversible ratchet 3/8"          |            | 238.1/1ABI | 3/8"                                                  | 1        |