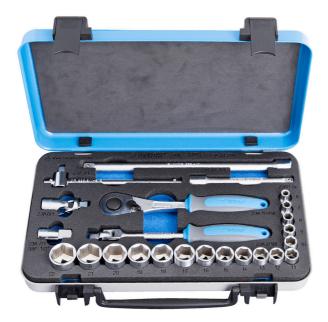

## Socket set 3/8" in metal box

239A

## Set includes:

- 17x socket 3/8", 6 point (article 238/1 6P) dim. 6, 7, 8, 9, 10, 11, 12, 13, 14, 15, 16, 17, 18, 19, 20, 21, 22
- 1x reversible ratchet 3/8"
- accessories 3/8"; 1x swivel handle, 1x sliding T handle, 2x extension bar (125, 250mm), 1x universal joint, 1x adaptor (3/8 - 1/2")

| Product name                 | SKU        | Article    | Dimensions                                                           | Quantity |
|------------------------------|------------|------------|----------------------------------------------------------------------|----------|
| Socket set 3/8" in metal box | 612509     | 239A       | 6 - 22                                                               | 24       |
| Socket 3/8", 6 point         |            | 238/1 6p   | 6, 7, 8, 9, 10, 11, 12, 13,<br>14, 15, 16, 17, 18, 19, 20,<br>21, 22 | 17       |
| Sliding T-handle 3/8"        |            | 238.3/1    | 3/8"                                                                 | 1        |
| Extension bar 3/8"           |            | 238.4/1    | 3/8"x250, 3/8"x125                                                   | 2        |
| Universal joint 3/8"         |            | 238.6/1    | 3/8"                                                                 | 1        |
| Reversible ratchet 3/8"      | 0)         | 238.1/1ABI | 3/8"                                                                 | 1        |
| Swivel handle 3/8"           | \$ <u></u> | 238.2/1BI  | 3/8"                                                                 | 1        |
| Adaptor 3/8"                 | $\Box$     | 238.7/1    | 3/8" - 1/2"                                                          | 1        |