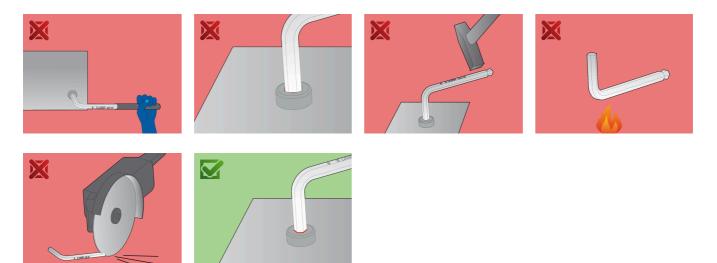

:

• 9x ball-end hex wrench, long type (article 220/3SL) dim. 1.5, 2, 2.5, 3, 4, 5, 6, 8, 10 on plastic clip

| Product name                                            | SKU     | Article   | Dimensions                        | Quantity |
|---------------------------------------------------------|---------|-----------|-----------------------------------|----------|
| Set of ball-end hex wrenches, long type on plastic clip | 608534  | 220/3SLPH | 1.5 - 10                          | 9        |
| Ball-end hex wrench, long type                          | <b></b> | 220/3SL   | 1.5, 2, 2.5, 3, 4, 5, 6, 8,<br>10 | 9        |

\* Images of products are symbolic. All dimensions are in mm, and weight in grams. All listed dimensions may vary in tolerance.

## Usage (pictures)



# Safety (pictures)