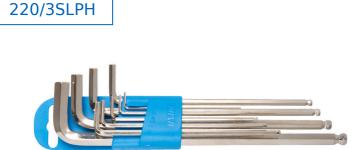

#### Set includes:

• 9x ball-end hex wrench, long type (article 220/3SL) dim. 1.5, 2, 2.5, 3, 4, 5, 6, 8, 10 on plastic clip

| Product name                                            | SKU     | Article   | Dimensions                        | Quantity |
|---------------------------------------------------------|---------|-----------|-----------------------------------|----------|
| Set of ball-end hex wrenches, long type on plastic clip | 608534  | 220/3SLPH | 1.5 - 10                          | 9        |
| Ball-end hex wrench, long type                          | <b></b> | 220/3SL   | 1.5, 2, 2.5, 3, 4, 5, 6, 8,<br>10 | 9        |