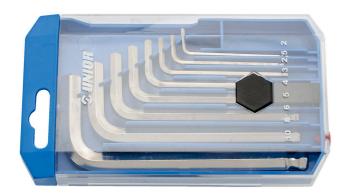

# Set of ball-end hex wrenches in plastic box

#### Set includes:

• 8x ball-end hex wrench (article 220/3S) dim. 2, 2.5, 3, 4, 5, 6, 8, 10 on plastic clip

| Product name                                | SKU    | Article   | Dimensions                | Quantity |
|---------------------------------------------|--------|-----------|---------------------------|----------|
| Set of ball-end hex wrenches in plastic box | 610916 | 220/3SPB1 | 2 - 10                    | 8        |
| Ball-end hex wrench                         |        | 220/35    | 2, 2.5, 3, 4, 5, 6, 8, 10 | 8        |