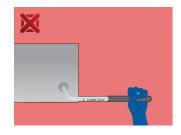

plastic box

## 220/3SPB1



#### **Profiles**



### Product features

#### Set includes:

• 8x ball-end hex wrench (article 220/3S) dim. 2, 2.5, 3, 4, 5, 6, 8, 10 on plastic clip

| Product name                                | SKU    | Article   | Dimensions                | Quantity |
|---------------------------------------------|--------|-----------|---------------------------|----------|
| Set of ball-end hex wrenches in plastic box | 610916 | 220/3SPB1 | 2 - 10                    | 8        |
| Ball-end hex wrench                         |        | 220/35    | 2, 2.5, 3, 4, 5, 6, 8, 10 | 8        |

<sup>\*</sup> Images of products are symbolic. All dimensions are in mm, and weight in grams. All

listed dimensions may vary in tolerance.

## Usage (pictures)



# Safety (pictures)