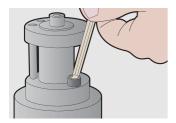

ll-end hex wrenches in plastic box

## 220/3SPB1



#### **Profiles**



### Product features

#### Set includes:

• 8x ball-end hex wrench (article 220/3S) dim. 2, 2.5, 3, 4, 5, 6, 8, 10 on plastic clip

| Product name                                | SKU    | Article   | Dimensions                | Quantity |
|---------------------------------------------|--------|-----------|---------------------------|----------|
| Set of ball-end hex wrenches in plastic box | 610916 | 220/3SPB1 | 2 - 10                    | 8        |
| Ball-end hex wrench                         |        | 220/35    | 2, 2.5, 3, 4, 5, 6, 8, 10 | 8        |

<sup>\*</sup> Images of products are symbolic. All dimensions are in mm, and weight in grams. All

listed dimensions may vary in tolerance.

## Usage (pictures)



# Safety (pictures)