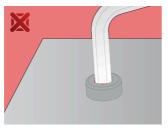

astic box

## 220/3SPB1



#### **Profiles**



### Product features

#### Set includes:

• 8x ball-end hex wrench (article 220/3S) dim. 2, 2.5, 3, 4, 5, 6, 8, 10 on plastic clip

| Product name                                | SKU    | Article   | Dimensions                | Quantity |
|---------------------------------------------|--------|-----------|---------------------------|----------|
| Set of ball-end hex wrenches in plastic box | 610916 | 220/3SPB1 | 2 - 10                    | 8        |
| Ball-end hex wrench                         |        | 220/35    | 2, 2.5, 3, 4, 5, 6, 8, 10 | 8        |

<sup>\*</sup> Images of products are symbolic. All dimensions are in mm, and weight in grams. All

listed dimensions may vary in tolerance.

## Usage (pictures)



# Safety (pictures)