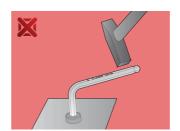

wrenches, long type in plastic box

### 220/3LPB2



### **Profiles**





### Product features

#### Set includes:

• 8x hex wrench, long type (article 220/3L) dim. 2, 2.5, 3, 4, 5, 6, 8, 10

| Product name                                  | SKU    | Article   | Dimensions                | Quantity |
|-----------------------------------------------|--------|-----------|---------------------------|----------|
| Set of hex wrenches, long type in plastic box | 610915 | 220/3LPB2 | 2 - 10                    | 8        |
| Hex wrench, long type                         |        | 220/3L    | 2, 2.5, 3, 4, 5, 6, 8, 10 | 8        |

<sup>\*</sup> Images of products are symbolic. All dimensions are in mm, and weight in grams. All listed dimensions may vary in tolerance.

## Safety (pictures)