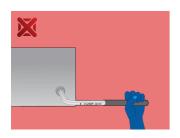

hex wrenches, long type in plastic box

### 220/3LPB2



### **Profiles**





### Product features

#### Set includes:

• 8x hex wrench, long type (article 220/3L) dim. 2, 2.5, 3, 4, 5, 6, 8, 10

| Product name                                  | SKU    | Article   | Dimensions                | Quantity |
|-----------------------------------------------|--------|-----------|---------------------------|----------|
| Set of hex wrenches, long type in plastic box | 610915 | 220/3LPB2 | 2 - 10                    | 8        |
| Hex wrench, long type                         |        | 220/3L    | 2, 2.5, 3, 4, 5, 6, 8, 10 | 8        |

<sup>\*</sup> Images of products are symbolic. All dimensions are in mm, and weight in grams. All listed dimensions may vary in tolerance.

## Safety (pictures)