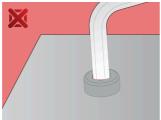

x wrenches, long type in plastic box

### 220/3LPB2



### **Profiles**





### Product features

#### Set includes:

• 8x hex wrench, long type (article 220/3L) dim. 2, 2.5, 3, 4, 5, 6, 8, 10

| Product name                                  | SKU    | Article   | Dimensions                | Quantity |
|-----------------------------------------------|--------|-----------|---------------------------|----------|
| Set of hex wrenches, long type in plastic box | 610915 | 220/3LPB2 | 2 - 10                    | 8        |
| Hex wrench, long type                         |        | 220/3L    | 2, 2.5, 3, 4, 5, 6, 8, 10 | 8        |

<sup>\*</sup> Images of products are symbolic. All dimensions are in mm, and weight in grams. All listed dimensions may vary in tolerance.

## Safety (pictures)