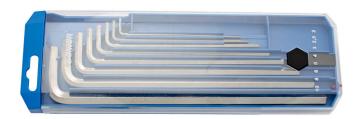

# Set of hex wrenches, long type in plastic box

#### Set includes:

• 8x hex wrench, long type (article 220/3L) dim. 2, 2.5, 3, 4, 5, 6, 8, 10

| Product name                                  | SKU    | Article   | Dimensions                | Quantity |
|-----------------------------------------------|--------|-----------|---------------------------|----------|
| Set of hex wrenches, long type in plastic box | 610915 | 220/3LPB2 | 2 - 10                    | 8        |
| Hex wrench, long type                         |        | 220/3L    | 2, 2.5, 3, 4, 5, 6, 8, 10 | 8        |