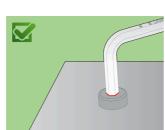

pe on plastic clip





## Profiles



Product features

## Set includes:

• 9x hex wrench, long type (article 220/3L) dim. 1.5, 2, 2.5, 3, 4, 5, 6, 8, 10 on plastic clip

| Product name                                   | SKU    | Article  | Dimensions                        | Quantity |
|------------------------------------------------|--------|----------|-----------------------------------|----------|
| Set of hex wrenches, long type on plastic clip | 608533 | 220/3LPH | 1.5 - 10                          | 9        |
| Hex wrench, long type                          |        | 220/3L   | 1.5, 2, 2.5, 3, 4, 5, 6, 8,<br>10 | 9        |

\* Images of products are symbolic. All dimensions are in mm, and weight in grams. All listed dimensions may vary in tolerance.

## Safety (pictures)