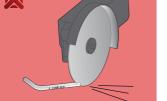

type on plastic clip





## Profiles



Product features

## Set includes:

• 9x hex wrench, long type (article 220/3L) dim. 1.5, 2, 2.5, 3, 4, 5, 6, 8, 10 on plastic clip

| Product name                                   | SKU    | Article  | Dimensions                        | Quantity |
|------------------------------------------------|--------|----------|-----------------------------------|----------|
| Set of hex wrenches, long type on plastic clip | 608533 | 220/3LPH | 1.5 - 10                          | 9        |
| Hex wrench, long type                          |        | 220/3L   | 1.5, 2, 2.5, 3, 4, 5, 6, 8,<br>10 | 9        |

\* Images of products are symbolic. All dimensions are in mm, and weight in grams. All listed dimensions may vary in tolerance.

## Safety (pictures)