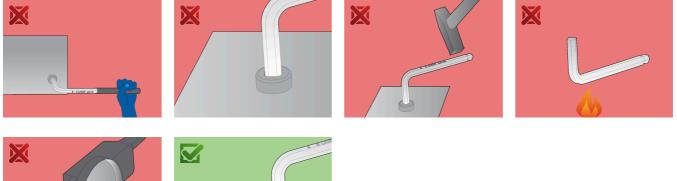

g type on plastic clip





## Profiles



Product features

## Set includes:

• 9x hex wrench, long type (article 220/3L) dim. 1.5, 2, 2.5, 3, 4, 5, 6, 8, 10 on plastic clip

| Product name                                   | SKU    | Article  | Dimensions                        | Quantity |
|------------------------------------------------|--------|----------|-----------------------------------|----------|
| Set of hex wrenches, long type on plastic clip | 608533 | 220/3LPH | 1.5 - 10                          | 9        |
| Hex wrench, long type                          |        | 220/3L   | 1.5, 2, 2.5, 3, 4, 5, 6, 8,<br>10 | 9        |

\* Images of products are symbolic. All dimensions are in mm, and weight in grams. All listed dimensions may vary in tolerance.

## Safety (pictures)