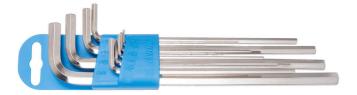

## Set of hex wrenches, long type on plastic clip

## Set includes:

• 9x hex wrench, long type (article 220/3L) dim. 1.5, 2, 2.5, 3, 4, 5, 6, 8, 10 on plastic clip

| Product name                                   | SKU    | Article  | Dimensions                        | Quantity |
|------------------------------------------------|--------|----------|-----------------------------------|----------|
| Set of hex wrenches, long type on plastic clip | 608533 | 220/3LPH | 1.5 - 10                          | 9        |
| Hex wrench, long type                          |        | 220/3L   | 1.5, 2, 2.5, 3, 4, 5, 6, 8,<br>10 | 9        |