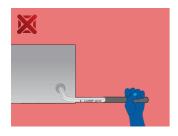

# Set of hex wrenches in plastic wallet

220/3PB



### **Profiles**





#### Product features

#### Set includes:

• 8x hex wrench (article 220/3) dim. 3, 4, 5, 6, 8, 10, 12, 14

| Product name                          | SKU    | Article | Dimensions                | Quantity |
|---------------------------------------|--------|---------|---------------------------|----------|
| Set of hex wrenches in plastic wallet | 601059 | 220/3PB | 3 - 14                    | 8        |
| Hex wrench                            |        | 220/3   | 3, 4, 5, 6, 8, 10, 12, 14 | 8        |

<sup>\*</sup> Images of products are symbolic. All dimensions are in mm, and weight in grams. All

listed dimensions may vary in tolerance.

## Safety (pictures)