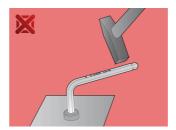

# Set of hex wrenches in plastic wallet

220/3PB



### **Profiles**





#### Product features

#### Set includes:

• 8x hex wrench (article 220/3) dim. 3, 4, 5, 6, 8, 10, 12, 14

| Product name                          | SKU    | Article | Dimensions                | Quantity |
|---------------------------------------|--------|---------|---------------------------|----------|
| Set of hex wrenches in plastic wallet | 601059 | 220/3PB | 3 - 14                    | 8        |
| Hex wrench                            |        | 220/3   | 3, 4, 5, 6, 8, 10, 12, 14 | 8        |

<sup>\*</sup> Images of products are symbolic. All dimensions are in mm, and weight in grams. All

listed dimensions may vary in tolerance.

## Safety (pictures)