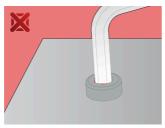

# Set of hex wrenches in plastic wallet

220/3PB



### **Profiles**





#### Product features

#### Set includes:

• 8x hex wrench (article 220/3) dim. 3, 4, 5, 6, 8, 10, 12, 14

| Product name                          | SKU    | Article | Dimensions                | Quantity |
|---------------------------------------|--------|---------|---------------------------|----------|
| Set of hex wrenches in plastic wallet | 601059 | 220/3PB | 3 - 14                    | 8        |
| Hex wrench                            |        | 220/3   | 3, 4, 5, 6, 8, 10, 12, 14 | 8        |

<sup>\*</sup> Images of products are symbolic. All dimensions are in mm, and weight in grams. All

listed dimensions may vary in tolerance.

## Safety (pictures)