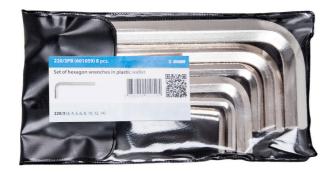

# Set of hex wrenches in plastic wallet

220/3PB

#### Set includes:

• 8x hex wrench (article 220/3) dim. 3, 4, 5, 6, 8, 10, 12, 14

| Product name                          | SKU    | Article | Dimensions                | Quantity |
|---------------------------------------|--------|---------|---------------------------|----------|
| Set of hex wrenches in plastic wallet | 601059 | 220/3PB | 3 - 14                    | 8        |
| Hex wrench                            |        | 220/3   | 3, 4, 5, 6, 8, 10, 12, 14 | 8        |