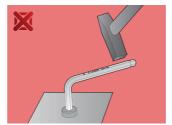

# Set of hex wrenches in plastic wallet

220/3PB



### **Profiles**





#### Product features

#### Set includes:

• 10x hex wrench (article 220/3) dim. 3, 4, 5, 6, 8, 10, 12, 14, 17, 19

| Product name                          | SKU    | Article | Dimensions                           | Quantity |
|---------------------------------------|--------|---------|--------------------------------------|----------|
| Set of hex wrenches in plastic wallet | 601061 | 220/3PB | 3 - 19                               | 10       |
| Hex wrench                            |        | 220/3   | 3, 4, 5, 6, 8, 10, 12, 14,<br>17, 19 | 10       |

 $^{\ast}$  Images of products are symbolic. All dimensions are in mm, and weight in grams. All listed dimensions may vary in tolerance.

## Safety (pictures)