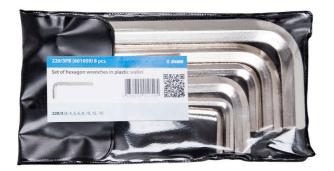

# Set of hex wrenches in plastic wallet

220/3PB

#### Set includes:

• 10x hex wrench (article 220/3) dim. 3, 4, 5, 6, 8, 10, 12, 14, 17, 19

| Product name                          | SKU    | Article | Dimensions                           | Quantity |
|---------------------------------------|--------|---------|--------------------------------------|----------|
| Set of hex wrenches in plastic wallet | 601061 | 220/3PB | 3 - 19                               | 10       |
| Hex wrench                            |        | 220/3   | 3, 4, 5, 6, 8, 10, 12, 14,<br>17, 19 | 10       |