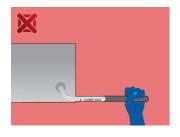

# Set of hex wrenches in plastic wallet

220/3PB



### **Profiles**





#### Product features

#### Set includes:

• 10x hex wrench (article 220/3) dim. 3, 4, 5, 6, 8, 10, 12, 14, 17, 19

| Product name                          | SKU    | Article | Dimensions                           | Quantity |
|---------------------------------------|--------|---------|--------------------------------------|----------|
| Set of hex wrenches in plastic wallet | 601061 | 220/3PB | 3 - 19                               | 10       |
| Hex wrench                            |        | 220/3   | 3, 4, 5, 6, 8, 10, 12, 14,<br>17, 19 | 10       |

 $^{\ast}$  Images of products are symbolic. All dimensions are in mm, and weight in grams. All listed dimensions may vary in tolerance.

## Safety (pictures)