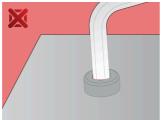

# Set of hex wrenches in plastic wallet

220/3PB



### **Profiles**





#### Product features

#### Set includes:

• 10x hex wrench (article 220/3) dim. 3, 4, 5, 6, 8, 10, 12, 14, 17, 19

| Product name                          | SKU    | Article | Dimensions                           | Quantity |
|---------------------------------------|--------|---------|--------------------------------------|----------|
| Set of hex wrenches in plastic wallet | 601061 | 220/3PB | 3 - 19                               | 10       |
| Hex wrench                            |        | 220/3   | 3, 4, 5, 6, 8, 10, 12, 14,<br>17, 19 | 10       |

 $^{\ast}$  Images of products are symbolic. All dimensions are in mm, and weight in grams. All listed dimensions may vary in tolerance.

## Safety (pictures)