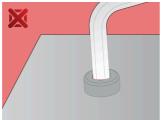

# Set of hex wrenches in plastic box

### 220/3PB1



#### **Profiles**





### Product features

#### Set includes:

• 8x hex wrench (article 220/3) dim. 2, 2.5, 3, 4, 5, 6, 8, 10

| Product name                       | SKU    | Article  | Dimensions                | Quantity |
|------------------------------------|--------|----------|---------------------------|----------|
| Set of hex wrenches in plastic box | 610914 | 220/3PB1 | 2 - 10                    | 8        |
| Hex wrench                         |        | 220/3    | 2, 2.5, 3, 4, 5, 6, 8, 10 | 8        |

<sup>\*</sup> Images of products are symbolic. All dimensions are in mm, and weight in grams. All listed dimensions may vary in tolerance.

## Safety (pictures)