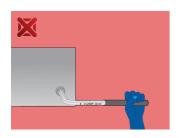

# Set of hex wrenches in plastic box

### 220/3PB1



#### **Profiles**





### Product features

#### Set includes:

• 8x hex wrench (article 220/3) dim. 2, 2.5, 3, 4, 5, 6, 8, 10

| Product name                       | SKU    | Article  | Dimensions                | Quantity |
|------------------------------------|--------|----------|---------------------------|----------|
| Set of hex wrenches in plastic box | 610914 | 220/3PB1 | 2 - 10                    | 8        |
| Hex wrench                         |        | 220/3    | 2, 2.5, 3, 4, 5, 6, 8, 10 | 8        |

<sup>\*</sup> Images of products are symbolic. All dimensions are in mm, and weight in grams. All listed dimensions may vary in tolerance.

## Safety (pictures)