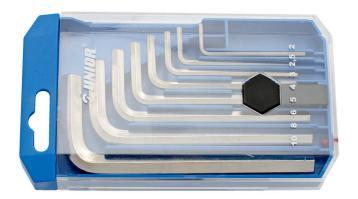

# Set of hex wrenches in plastic box

#### Set includes:

• 8x hex wrench (article 220/3) dim. 2, 2.5, 3, 4, 5, 6, 8, 10

| Product name                       | SKU    | Article  | Dimensions                | Quantity |
|------------------------------------|--------|----------|---------------------------|----------|
| Set of hex wrenches in plastic box | 610914 | 220/3PB1 | 2 - 10                    | 8        |
| Hex wrench                         |        | 220/3    | 2, 2.5, 3, 4, 5, 6, 8, 10 | 8        |