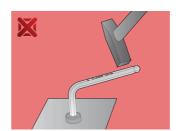

# Set of hex wrenches in plastic box

### 220/3PB1



#### **Profiles**





### Product features

#### Set includes:

• 8x hex wrench (article 220/3) dim. 2, 2.5, 3, 4, 5, 6, 8, 10

| Product name                       | SKU    | Article  | Dimensions                | Quantity |
|------------------------------------|--------|----------|---------------------------|----------|
| Set of hex wrenches in plastic box | 610914 | 220/3PB1 | 2 - 10                    | 8        |
| Hex wrench                         |        | 220/3    | 2, 2.5, 3, 4, 5, 6, 8, 10 | 8        |

<sup>\*</sup> Images of products are symbolic. All dimensions are in mm, and weight in grams. All listed dimensions may vary in tolerance.

## Safety (pictures)