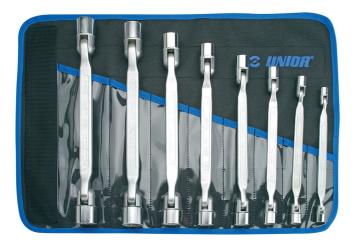

## Set of double swivel end socket wrenches in bag

202/1CT

## Set includes:

8x double swivel end socket wrench (article 202/1) dim. 8x9, 10x11, 12x13, 13x17, 14x15, 16x17, 18x19, 20x22

| Product name                                    | SKU    | Article | Dimensions | Quantity |
|-------------------------------------------------|--------|---------|------------|----------|
| Set of double swivel end socket wrenches in bag | 615472 | 202/1CT | 8 - 22     | 8        |