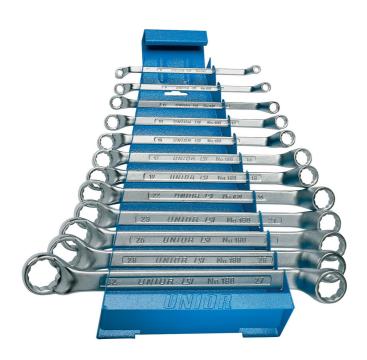

# Set of offset ring wrenches on metal stand

180/1MS

### Set includes:

• 12x ring wrench (article 180/1) dim. 6x7, 8x9, 10x11, 12x13, 14x15, 16x17, 18x19, 20x22, 21x23, 24x26, 25x28, 27x32

| Product name                               | SKU    | Article | Dimensions                                                                                                      | Quantity |
|--------------------------------------------|--------|---------|-----------------------------------------------------------------------------------------------------------------|----------|
| Set of offset ring wrenches on metal stand | 605545 | 180/1MS | 6 - 32                                                                                                          | 12       |
| Offset ring wrench                         | ©      | 180/1   | 6 x 7, 8 x 9, 10 x 11, 12 x<br>13, 14 x 15, 16 x 17, 18 x<br>19, 20 x 22, 21 x 23, 24 x<br>26, 25 x 28, 27 x 32 | 12       |
| Metal stand for offset ring wrenches       |        | 977/4   | 6 - 32/12                                                                                                       | 1        |