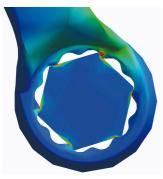

| Article | Dimensions                                                                                    | Quantity |
|-------------------------------------------|--------|---------|-----------------------------------------------------------------------------------------------|----------|
| Set of offset ring wrenches in carton box | 603674 | 180/1CB | 6 - 27                                                                                        | 10       |
| Offset ring wrench                        | 00     | 180/1   | 6 x 7, 8 x 9, 10 x 11, 12 x<br>13, 14 x 15, 16 x 17, 18 x<br>19, 20 x 22, 21 x 23, 24 x<br>27 | 10       |

<sup>\*</sup> Images of products are symbolic. All dimensions are in mm, and weight in grams. All

listed dimensions may vary in tolerance.

# Usage (pictures)



LIFE profile