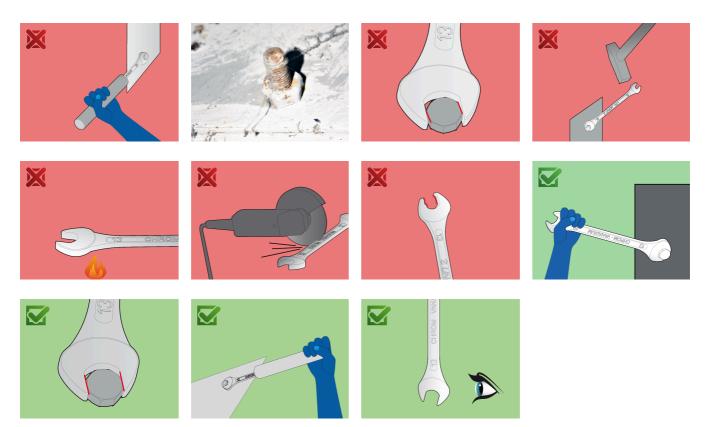

cle | Dimensions | Quantity |
|-----------------------------------------------|--------|---------|------------|----------|
| Set of combination wrenches, long type in bag | 615475 | 120/1CT | 8 - 22     | 8        |

| Product name                  | SKU  | Article | Dimensions                       | Quantity |
|-------------------------------|------|---------|----------------------------------|----------|
| Combination wrench, long type | 2000 | 120/1   | 8, 10, 11, 13, 15, 17, 19,<br>22 | 8        |
| Empty bag                     |      | CT129   | 470 x 330                        | 1        |

 $\ast$  Images of products are symbolic. All dimensions are in mm, and weight in grams. All listed dimensions may vary in tolerance.

## Usage (pictures)



LIFE profile

## Safety (pictures)