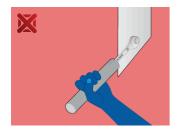

roduct features

#### Set includes:

• 8x long combination wrench (article 120/1) dim. 8, 9, 10, 12, 13, 14, 17, 19

| Product name                                         | SKU    | Article | Dimensions                      | Quantity |
|------------------------------------------------------|--------|---------|---------------------------------|----------|
| Set of combination wrenches, long type in carton box | 603709 | 120/1CS | 8 - 19                          | 8        |
| Combination wrench, long type                        | 2==0   | 120/1   | 8, 9, 10, 12, 13, 14, 17,<br>19 | 8        |

<sup>\*</sup> Images of products are symbolic. All dimensions are in mm, and weight in grams. All listed dimensions may vary in tolerance.

## Usage (pictures)



LIFE profile

# Safety (pictures)