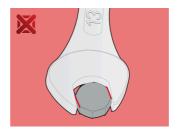

ct features

#### Set includes:

• 8x long combination wrench (article 120/1) dim. 8, 9, 10, 12, 13, 14, 17, 19

| Product name                                         | SKU    | Article | Dimensions                      | Quantity |
|------------------------------------------------------|--------|---------|---------------------------------|----------|
| Set of combination wrenches, long type in carton box | 603709 | 120/1CS | 8 - 19                          | 8        |
| Combination wrench, long type                        | 2==0   | 120/1   | 8, 9, 10, 12, 13, 14, 17,<br>19 | 8        |

<sup>\*</sup> Images of products are symbolic. All dimensions are in mm, and weight in grams. All listed dimensions may vary in tolerance.

## Usage (pictures)



LIFE profile

# Safety (pictures)