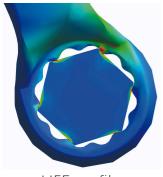

120/1CS



#### **Profiles**



## Product features

#### Set includes:

• 8x long combination wrench (article 120/1) dim. 8, 9, 10, 12, 13, 14, 17, 19

| Product name                                         | SKU    | Article | Dimensions                      | Quantity |
|------------------------------------------------------|--------|---------|---------------------------------|----------|
| Set of combination wrenches, long type in carton box | 603709 | 120/1CS | 8 - 19                          | 8        |
| Combination wrench, long type                        | 2==0   | 120/1   | 8, 9, 10, 12, 13, 14, 17,<br>19 | 8        |

<sup>\*</sup> Images of products are symbolic. All dimensions are in mm, and weight in grams. All listed dimensions may vary in tolerance.

## Usage (pictures)



LIFE profile

# Safety (pictures)