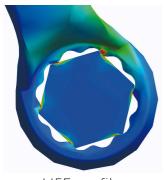

| Quantity |
|------------------------------------------------------|----------|---------|-------------------------------------------------------------------------------------------------------------|----------|
| Set of combination wrenches, long type in carton box | 600384   | 120/1CB | 6 - 32                                                                                                      | 26       |
| Combination wrench, long type                        | <b>⋽</b> | 120/1   | 6, 7, 8, 9, 10, 11, 12, 13,<br>14, 15, 16, 17, 18, 19, 20,<br>21, 22, 23, 24, 25, 26, 27,<br>28, 29, 30, 32 | 26       |

<sup>\*</sup> Images of products are symbolic. All dimensions are in mm, and weight in grams. All

listed dimensions may vary in tolerance.

## Usage (pictures)



LIFE profile

# Safety (pictures)