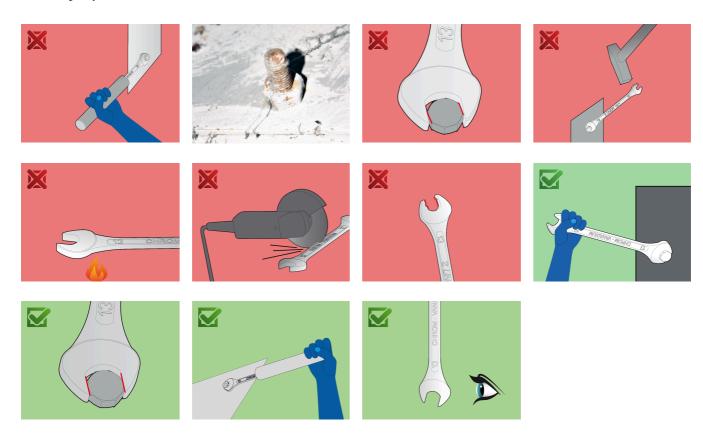

|
|------------------------------------------------------|----------|---------|-------------------------------------------------------------------------------------------------------------|----------|
| Set of combination wrenches, long type in carton box | 600384   | 120/1CB | 6 - 32                                                                                                      | 26       |
| Combination wrench, long type                        | <b>⋽</b> | 120/1   | 6, 7, 8, 9, 10, 11, 12, 13,<br>14, 15, 16, 17, 18, 19, 20,<br>21, 22, 23, 24, 25, 26, 27,<br>28, 29, 30, 32 | 26       |

<sup>\*</sup> Images of products are symbolic. All dimensions are in mm, and weight in grams. All

listed dimensions may vary in tolerance.

## Usage (pictures)



LIFE profile

# Safety (pictures)