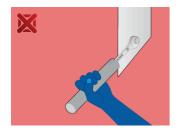

g combination wrench (article 120/1) dim. 8, 10, 11, 12, 13, 14, 15, 17, 19, 22

| Product name                                         | SKU    | Article | Dimensions                               | Quantity |
|------------------------------------------------------|--------|---------|------------------------------------------|----------|
| Set of combination wrenches, long type in carton box | 611019 | 120/1CB | 8 - 22                                   | 10       |
| Combination wrench, long type                        | D==0   | 120/1   | 8, 10, 11, 12, 13, 14, 15,<br>17, 19, 22 | 10       |

<sup>\*</sup> Images of products are symbolic. All dimensions are in mm, and weight in grams. All listed dimensions may vary in tolerance.

## Usage (pictures)



LIFE profile

# Safety (pictures)