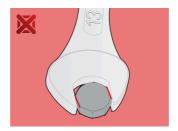

mbination wrench (article 120/1) dim. 8, 10, 11, 12, 13, 14, 15, 17, 19, 22

| Product name                                         | SKU    | Article | Dimensions                               | Quantity |
|------------------------------------------------------|--------|---------|------------------------------------------|----------|
| Set of combination wrenches, long type in carton box | 611019 | 120/1CB | 8 - 22                                   | 10       |
| Combination wrench, long type                        | D==0   | 120/1   | 8, 10, 11, 12, 13, 14, 15,<br>17, 19, 22 | 10       |

<sup>\*</sup> Images of products are symbolic. All dimensions are in mm, and weight in grams. All listed dimensions may vary in tolerance.

## Usage (pictures)



LIFE profile

# Safety (pictures)