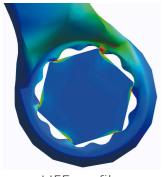

features

## Set includes:

• 10x long combination wrench (article 120/1) dim. 8, 10, 11, 12, 13, 14, 15, 17, 19, 22

| Product name                                         | SKU    | Article | Dimensions                               | Quantity |
|------------------------------------------------------|--------|---------|------------------------------------------|----------|
| Set of combination wrenches, long type in carton box | 611019 | 120/1CB | 8 - 22                                   | 10       |
| Combination wrench, long type                        | D==0   | 120/1   | 8, 10, 11, 12, 13, 14, 15,<br>17, 19, 22 | 10       |

<sup>\*</sup> Images of products are symbolic. All dimensions are in mm, and weight in grams. All listed dimensions may vary in tolerance.

## Usage (pictures)



LIFE profile

# Safety (pictures)