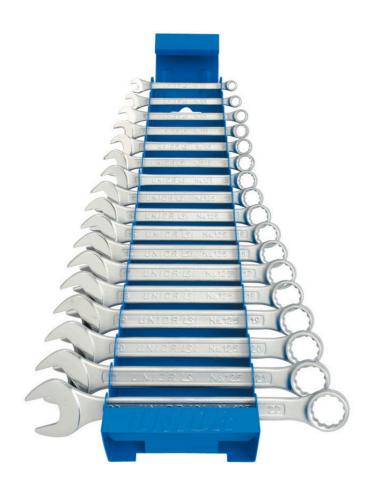

## Set of combination wrenches, short type on metal stand

125/1MS

Profiles

Product features

Set includes:

17x short combination wrench (article 125/1) dim. 6, 7, 8, 9, 10, 11, 12, 13, 14, 15, 16, 17, 18, 19, 20, 21, 22

| Product name                                           | SKU         | Article | Dimensions                                                           | Quantity |
|--------------------------------------------------------|-------------|---------|----------------------------------------------------------------------|----------|
| Set of combination wrenches, short type on metal stand | 605539      | 125/1MS | 6 - 22                                                               | 17       |
| Combination wrench, short type                         | Ĵ <b></b> 0 | 125/1   | 6, 7, 8, 9, 10, 11, 12, 13,<br>14, 15, 16, 17, 18, 19, 20,<br>21, 22 | 17       |
| Metal stand for combination<br>wrenches - short type   |             | 977/3   | 6 - 22/17                                                            | 1        |