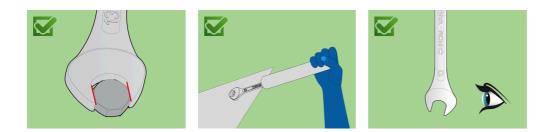

--------------------|-------------|---------|----------------------------------------------------------------------|----------|
| Set of combination wrenches, short type on metal stand | 605539      | 125/1MS | 6 - 22                                                               | 17       |
| Combination wrench, short type                         | Ĵ <b></b> 0 | 125/1   | 6, 7, 8, 9, 10, 11, 12, 13,<br>14, 15, 16, 17, 18, 19, 20,<br>21, 22 | 17       |
| Metal stand for combination<br>wrenches - short type   |             | 977/3   | 6 - 22/17                                                            | 1        |

\* Images of products are symbolic. All dimensions are in mm, and weight in grams. All listed dimensions may vary in tolerance.

## Usage (pictures)



## Safety (pictures)