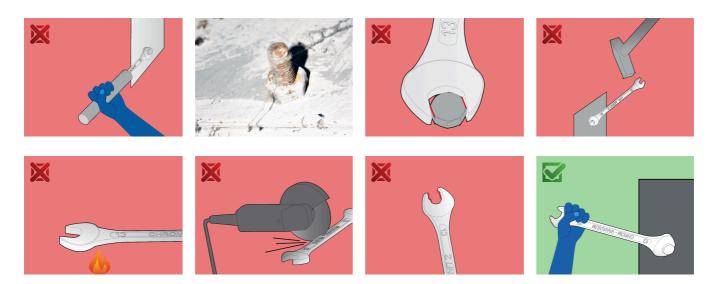

----------------------|-------------|---------|----------------------------------------------------------------------|----------|
| Set of combination wrenches, short type on metal stand | 605539      | 125/1MS | 6 - 22                                                               | 17       |
| Combination wrench, short type                         | Ĵ <b></b> 0 | 125/1   | 6, 7, 8, 9, 10, 11, 12, 13,<br>14, 15, 16, 17, 18, 19, 20,<br>21, 22 | 17       |
| Metal stand for combination<br>wrenches - short type   |             | 977/3   | 6 - 22/17                                                            | 1        |

\* Images of products are symbolic. All dimensions are in mm, and weight in grams. All listed dimensions may vary in tolerance.

## Usage (pictures)



## Safety (pictures)