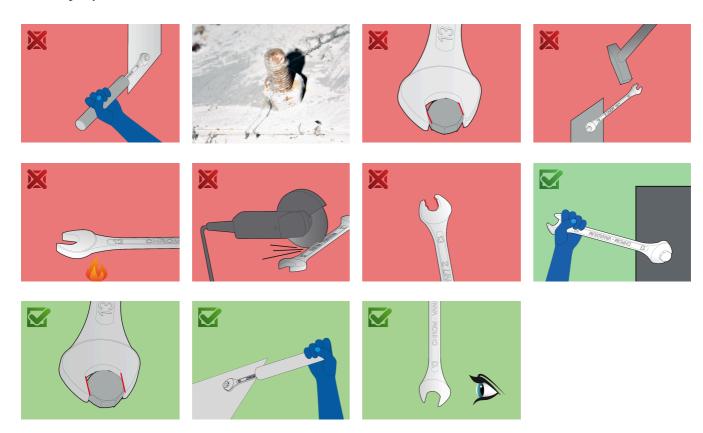

#### Set includes:

• 8x short combination wrench (article 125/1) dim. 8, 9, 10, 12, 13, 14, 17, 19

| Product name                                          | SKU      | Article | Dimensions                      | Quantity |
|-------------------------------------------------------|----------|---------|---------------------------------|----------|
| Set of combination wrenches, short type in carton box | 603711   | 125/1CS | 8 - 19                          | 8        |
| Combination wrench, short type                        | <b>1</b> | 125/1   | 8, 9, 10, 12, 13, 14, 17,<br>19 | 8        |

<sup>\*</sup> Images of products are symbolic. All dimensions are in mm, and weight in grams. All

listed dimensions may vary in tolerance.

## Usage (pictures)



LIFE profile

## Safety (pictures)