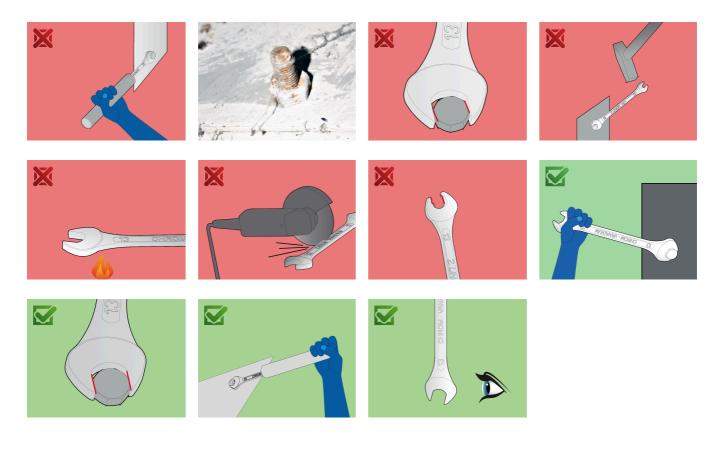

12, 13, 14, 15, 17, 19, 22, 24, 27, 30

| Р | Product name                                            | SKU    | Article | Dimensions                                        | Quantity |
|---|---------------------------------------------------------|--------|---------|---------------------------------------------------|----------|
|   | Set of combination wrenches, short<br>ype in carton box | 611022 | 125/1CB | 10 - 30                                           | 12       |
| C | Combination wrench, short type                          | jo     | 125/1   | 10, 11, 12, 13, 14, 15, 17,<br>19, 22, 24, 27, 30 | 12       |

\* Images of products are symbolic. All dimensions are in mm, and weight in grams. All listed dimensions may vary in tolerance.

## Usage (pictures)



## Safety (pictures)