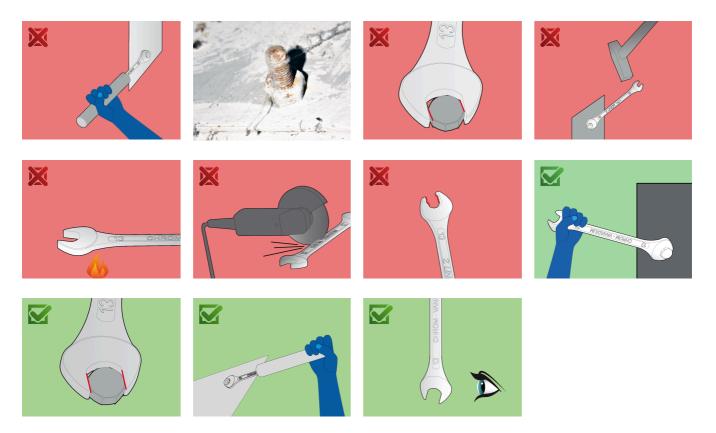

| Quantity |
|-------------------------------------------------------|-------------|---------|-------------------------------------------------------------------------------------------------------------|----------|
| Set of combination wrenches, short type in carton box | 602098      | 125/1CB | 6 - 32                                                                                                      | 26       |
| Combination wrench, short type                        | 2) <b>0</b> | 125/1   | 6, 7, 8, 9, 10, 11, 12, 13,<br>14, 15, 16, 17, 18, 19, 20,<br>21, 22, 23, 24, 25, 26, 27,<br>28, 29, 30, 32 | 26       |

\* Images of products are symbolic. All dimensions are in mm, and weight in grams. All

listed dimensions may vary in tolerance.

## Usage (pictures)



## Safety (pictures)