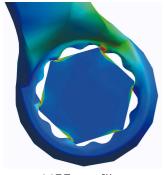

125/1CB



### 配置文件



### 

#### Set includes:

• 17x short combination wrench (article 125/1) dim. 6, 7, 8, 9, 10, 11, 12, 13, 14, 15, 16, 17, 18, 19, 20, 21, 22

| 0000      | SKU      | 文章      | 尺寸                                                                   | 数量 |
|-----------|----------|---------|----------------------------------------------------------------------|----|
| 000000000 | 600431   | 125/1CB | 6 - 22                                                               | 17 |
| 短柄□用扳手    | <b>⋽</b> | 125/1   | 6, 7, 8, 9, 10, 11, 12, 13,<br>14, 15, 16, 17, 18, 19, 20,<br>21, 22 | 17 |

<sup>\*</sup> Images of products are symbolic. All dimensions are in mm, and weight in grams. All listed dimensions may vary in tolerance.

# 用途 (pictures)



LIFE profile

# Safety (pictures)