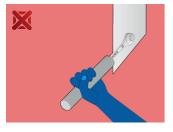

1CB



### 配置文件



### 

#### Set includes:

• 17x short combination wrench (article 125/1) dim. 6, 7, 8, 9, 10, 11, 12, 13, 14, 15, 16, 17, 18, 19, 20, 21, 22

| 0000      | SKU      | 文章      | 尺寸                                                                   | 数量 |
|-----------|----------|---------|----------------------------------------------------------------------|----|
| 000000000 | 600431   | 125/1CB | 6 - 22                                                               | 17 |
| 短柄□用扳手    | <b>⋽</b> | 125/1   | 6, 7, 8, 9, 10, 11, 12, 13,<br>14, 15, 16, 17, 18, 19, 20,<br>21, 22 | 17 |

<sup>\*</sup> Images of products are symbolic. All dimensions are in mm, and weight in grams. All listed dimensions may vary in tolerance.

# 用途 (pictures)



LIFE profile

# Safety (pictures)