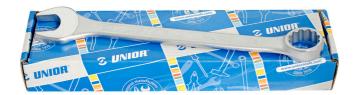

125/1CB

#### Set includes:

• 17x short combination wrench (article 125/1) dim. 6, 7, 8, 9, 10, 11, 12, 13, 14, 15, 16, 17, 18, 19, 20, 21, 22

| 0000      | SKU      | 文章      | 尺寸                                                                   | 数量 |
|-----------|----------|---------|----------------------------------------------------------------------|----|
| 000000000 | 600431   | 125/1CB | 6 - 22                                                               | 17 |
| 短柄□用扳手    | <b>⋽</b> | 125/1   | 6, 7, 8, 9, 10, 11, 12, 13,<br>14, 15, 16, 17, 18, 19, 20,<br>21, 22 | 17 |