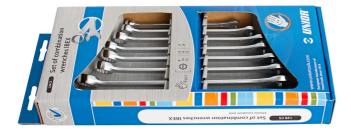

# Set of combination wrenches IBEX in carton box

129/1CS

#### Set includes:

• 8x combination wrench IBEX (article 129/1) dim. 8, 10, 12, 13, 14, 15, 17, 19

| Product name                                   | SKU        | Article | Dimensions                       | Quantity |
|------------------------------------------------|------------|---------|----------------------------------|----------|
| Set of combination wrenches IBEX in carton box | 611775     | 129/1CS | 8 - 19                           | 8        |
| Combination wrench IBEX                        | ) <b>o</b> | 129/1   | 8, 10, 12, 13, 14, 15, 17,<br>19 | 8        |