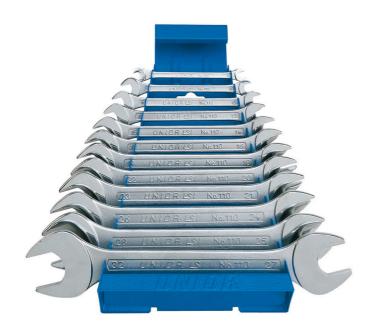

# Set of open end wrenches on metal stand

110/1MS

#### Set includes:

• 12x open end wrench (article 110/1) dim. 1/4"x5/16", 5/16"x3/8", 3/8"x7/16", 7/16"x1/2", 1/2"x9/16", 9/16"x5/8", 5/8"x11/16", 11/16"x3/4", 13/16"x7/8", 15/16"x1", 1"x1.1/8, 1.1/16"x1.1/4"

| Product name                            | SKU      | Article | Dimensions                                                                                                                                                                                   | Quantity |
|-----------------------------------------|----------|---------|----------------------------------------------------------------------------------------------------------------------------------------------------------------------------------------------|----------|
| Set of open end wrenches on metal stand | 605532   | 110/1MS | 1/4" - 1.1/4"                                                                                                                                                                                | 12       |
| Open end wrench                         | <b>5</b> | 110/1   | 1/4" x 5/16", 5/16" x 3/8",<br>3/8" x 7/16", 7/16" x 1/2",<br>1/2" x 9/16", 9/16" x 5/8",<br>5/8" x 11/16", 11/16" x<br>3/4", 13/16" x 7/8", 15/16"<br>x 1", 1" x 1.1/8, 1.1/16" x<br>1.1/4" | 12       |
| Metal stand for open end wrenches       |          | 977/1   | 6 - 32/12                                                                                                                                                                                    | 1        |