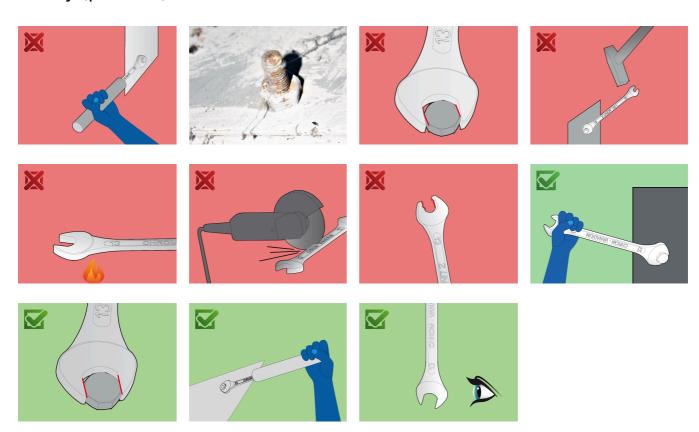

| 12       |
| Open end wrench                         | <b>5</b> | 110/1   | 1/4" x 5/16", 5/16" x 3/8",<br>3/8" x 7/16", 7/16" x 1/2",<br>1/2" x 9/16", 9/16" x 5/8",<br>5/8" x 11/16", 11/16" x<br>3/4", 13/16" x 7/8", 15/16"<br>x 1", 1" x 1.1/8, 1.1/16" x<br>1.1/4" | 12       |
| Metal stand for open end wrenches       |          | 977/1   | 6 - 32/12                                                                                                                                                                                    | 1        |

<sup>\*</sup> Images of products are symbolic. All dimensions are in mm, and weight in grams. All listed dimensions may vary in tolerance.

## Safety (pictures)