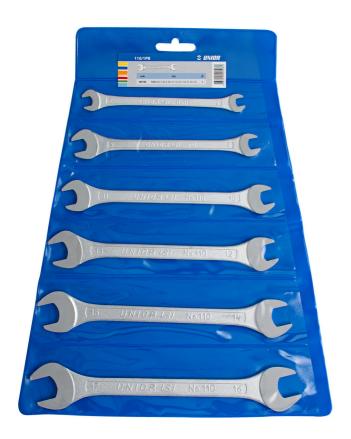

# Set of open end wrenches in plastic wallet

110/1PB

#### Set includes:

• 6x open end wrench (article 110/1) dim. 6x7, 8x9, 10x11, 12x13, 14x15, 16x17

| Product name                               | SKU    | Article | Dimensions                                          | Quantity |
|--------------------------------------------|--------|---------|-----------------------------------------------------|----------|
| Set of open end wrenches in plastic wallet | 600108 | 110/1PB | 6 - 17                                              | 6        |
| Open end wrench                            | D      | 110/1   | 6 x 7, 8 x 9, 10 x 11, 12 x<br>13, 14 x 15, 16 x 17 | 6        |