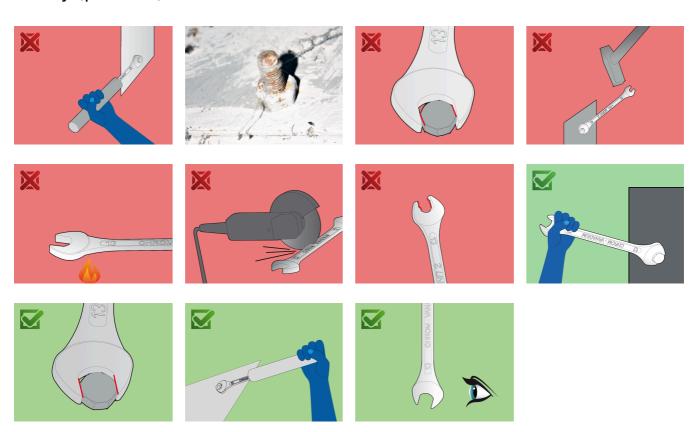

### Product features

#### Set includes:

• 6x open end wrench (article 110/1) dim. 6x7, 8x9, 10x11, 12x13, 14x15, 16x17

| Product name                               | SKU    | Article | Dimensions                                          | Quantity |
|--------------------------------------------|--------|---------|-----------------------------------------------------|----------|
| Set of open end wrenches in plastic wallet | 600108 | 110/1PB | 6 - 17                                              | 6        |
| Open end wrench                            | D      | 110/1   | 6 x 7, 8 x 9, 10 x 11, 12 x<br>13, 14 x 15, 16 x 17 | 6        |

st Images of products are symbolic. All dimensions are in mm, and weight in grams. All listed dimensions may vary in tolerance.

## Safety (pictures)