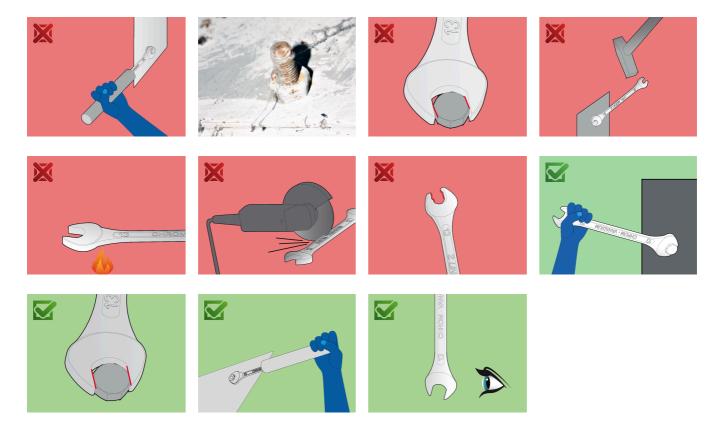

| Quantity |
|---------------------------------|--------|---------|--------------------------------------------------------------------------|----------|
| Set of open end wrenches in bag | 615465 | 110/1CT | 6 - 22                                                                   | 8        |
| Open end wrench                 | JC     | 110/1   | 6 x 7, 8 x 9, 10 x 11, 12 x<br>13, 14 x 15, 16 x 17, 18 x<br>19, 20 x 22 | 8        |

| Product name | SKU | Article | Dimensions | Quantity |
|--------------|-----|---------|------------|----------|
| Empty bag    |     | CT110   | 430 x 275  | 1        |

 $\ast$  Images of products are symbolic. All dimensions are in mm, and weight in grams. All listed dimensions may vary in tolerance.

## Safety (pictures)