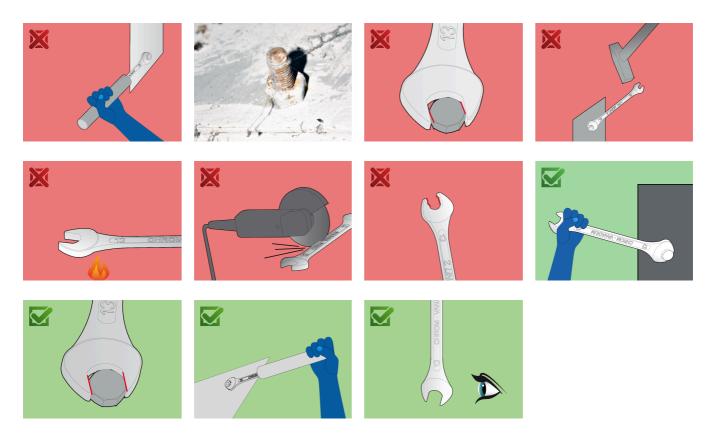

2x13, 14x15, 16x17, 18x19, 20x22

| Product name                              | SKU     | Article | Dimensions                                                               | Quantity |
|-------------------------------------------|---------|---------|--------------------------------------------------------------------------|----------|
| Set of open end wrenches in carton<br>box | 602844  | 110/1CS | 6 - 22                                                                   | 8        |
| Open end wrench                           | J)<br>T | 110/1   | 6 x 7, 8 x 9, 10 x 11, 12 x<br>13, 14 x 15, 16 x 17, 18 x<br>19, 20 x 22 | 8        |

 $\ast$  Images of products are symbolic. All dimensions are in mm, and weight in grams. All listed dimensions may vary in tolerance.

## Safety (pictures)