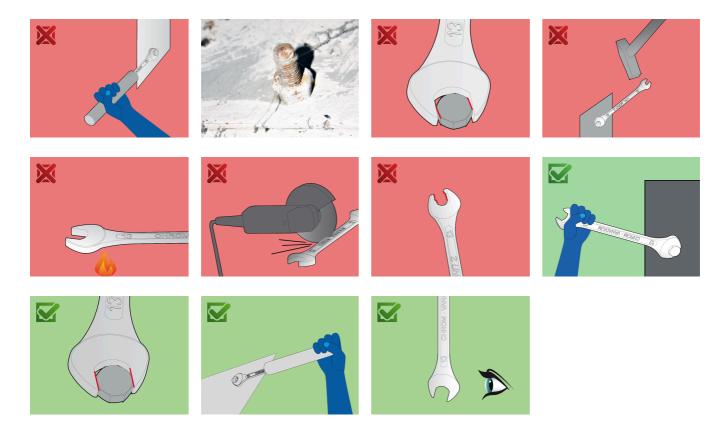

| Quantity |
|----------------------------------------|--------|---------|-----------------------------------------------------------------------------------------------------------------|----------|
| Set of open end wrenches in carton box | 600106 | 110/1CB | 6 - 32                                                                                                          | 12       |
| Open end wrench                        | D=C    | 110/1   | 6 x 7, 8 x 9, 10 x 11, 12 x<br>13, 14 x 15, 16 x 17, 18 x<br>19, 20 x 22, 21 x 23, 24 x<br>26, 25 x 28, 27 x 32 | 12       |

<sup>\*</sup> Images of products are symbolic. All dimensions are in mm, and weight in grams. All

listed dimensions may vary in tolerance.

## Safety (pictures)