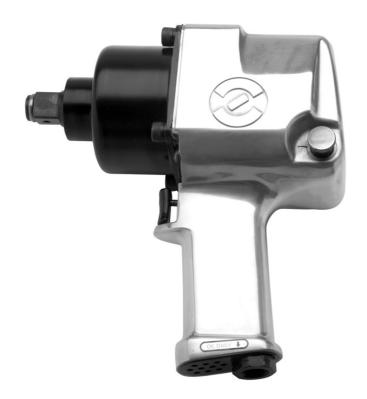

# 3/4"**气**[]

### 

- 每分[[6500[]的空[][]速
- 最大扭力1085 Nm
- 最大气[]: 6.2 Bar
- 空气消耗量198 升/分[]
- 1/4"□□□
- 最大螺栓尺寸M24

- 控制扭力
- 快速[]

#### 用途:

- 汽□行□
- 航空[]
- 重工[]
- 大型建筑机械
- 造船[]