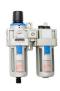

# 3/4"**气**[]

#### 1571



#### 配置文件



















### 

- 每分[[6500[]的空[][]速
- 最大扭力1085 Nm
- 最大气[]: 6.2 Bar
- 空气消耗量198 升/分[]
- 1/4"□□□
- 最大螺栓尺寸M24

- 控制扭力
- 快速[]

#### 用途:

- 汽□行□
- 航空[]
- 重工[]
- 大型建筑机械
- 造船[]

#### 重要事[]!

● [][]Unior气[套筒



|        |      | L   | A  | В   | Nm   | •    |
|--------|------|-----|----|-----|------|------|
| 615324 | 3/4" | 236 | 80 | 240 | 1085 | 4550 |

 $<sup>^{\</sup>ast}$  Images of products are symbolic. All dimensions are in mm, and weight in grams. All listed dimensions may vary in tolerance.

## Photo (pictures)



#### Accessories











3/8"气□□□□□器和□滑器



1/2"气□□□□□器和□滑器



## Safety tips



- The pressure in the tool during the operation has to be at least 6.2 bar for the tool to work properly.
- Regularly clean and dry the air filters and inlet air supply.
- Always use clean and dry air with the correct mixture of oil, for maximum tool life.
- Check the joints and ensure that the tubes and other equipment are not damaged before use.
- All tools should be gently oiled prior to being stored.
- Always store pneumatic tools in dry places away from water.
- Always use original spare parts.
- Repairs can be performed only by authorised staff people authorised by Unior d.d.



• Always disconnect tools not in use from the air supply.