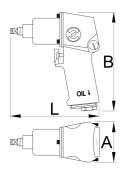

#### 重要事[]!

● [][]Unior气[套筒

|        |      | L   | A  | В   | Nm   | •    |
|--------|------|-----|----|-----|------|------|
| 615324 | 3/4" | 236 | 80 | 240 | 1085 | 4550 |

 $<sup>^{\</sup>ast}$  Images of products are symbolic. All dimensions are in mm, and weight in grams. All listed dimensions may vary in tolerance.