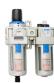

数据表 uniortools.com

# 1/2"气[]

### 1562



#### 配置文件



### 

- 每分[]7000[]的空[]]速
- 最大扭力949 Nm
- 最大气[]: 6.2 Bar
- 空气消耗量119 升/分□
- 1/4"
- 最大螺栓尺寸M18

- 控制扭力
- 快速□□
- •

用途:

- 汽[]行[]
- 航空[]
- •
- 重工[]
- 大型建筑机械
- 造船[]
- •

#### 重要事[]!

● [][]Unior气]套筒



|        |      | L   | А  | В   | Nm  | <b>1</b> |
|--------|------|-----|----|-----|-----|----------|
| 615321 | 1/2" | 204 | 70 | 192 | 949 | 2800     |

\* Images of products are symbolic. All dimensions are in mm, and weight in grams. All listed dimensions may vary in tolerance.

## Photo (pictures)



## Accessories





3/8"气[]]]]]器和]滑器



1/2"气[][]]器和[]滑器



## Safety tips



• The pressure in the tool during the operation has to be at least 6.2 bar for the tool to work properly.

• Regularly clean and dry the air filters and inlet air supply.

• Always use clean and dry air with the correct mixture of oil, for maximum tool life.

• Check the joints and ensure that the tubes and other equipment are not damaged before use.

• All tools should be gently oiled prior to being stored.

 Always store pneumatic tools in dry places away from water.

Always use original spare parts.

• Repairs can be performed only by authorised staff people authorised by Unior d.d.



 Always disconnect tools not in use from the air supply.