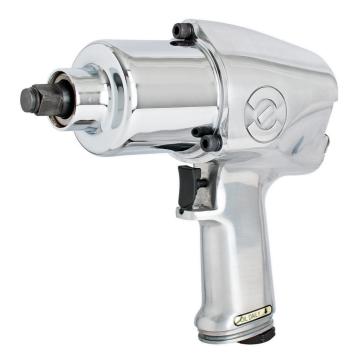

# 1/2"气[]

### 1562

### 

- 每分[]7000[]的空[]]速
- 最大扭力949 Nm
- 最大气[]: 6.2 Bar
- 空气消耗量119 升/分□
- 1/4"
- 最大螺栓尺寸M18

- 控制扭力
- 快速□□
- •

用途:

- 汽[]行[]
- 航空[]
- •
- 重工[]
- 大型建筑机械
- 造船[]
- •