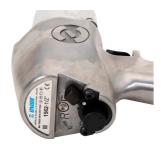

数据表 uniortools.com

# 1/2"气[]

### 1562



#### 配置文件



### 

- 每分[]7000[]的空[]]速
- 最大扭力949 Nm
- 最大气[]: 6.2 Bar
- 空气消耗量119 升/分□
- 1/4"
- 最大螺栓尺寸M18

- 控制扭力
- 快速□□
- •

用途:

- 汽[]行[]
- 航空[]
- •
- 重工[]
- 大型建筑机械
- 造船[]
- •

#### 重要事[]!

● [][]Unior气]套筒



|        |      | L   | А  | В   | Nm  | <b>1</b> |
|--------|------|-----|----|-----|-----|----------|
| 615321 | 1/2" | 204 | 70 | 192 | 949 | 2800     |

\* Images of products are symbolic. All dimensions are in mm, and weight in grams. All listed dimensions may vary in tolerance.

## Photo (pictures)



## Accessories





3/8"气[]]]]]器和]滑器



1/2"气[][]]器和[]滑器



## Safety tips



• The pressure in the tool during the operation has to be at least 6.2 bar for the tool to work properly.

• Regularly clean and dry the air filters and inlet air supply.

• Always use clean and dry air with the correct mixture of oil, for maximum tool life.

• Check the joints and ensure that the tubes and other equipment are not damaged before use.

• All tools should be gently oiled prior to being stored.

 Always store pneumatic tools in dry places away from water.

Always use original spare parts.

• Repairs can be performed only by authorised staff people authorised by Unior d.d.



 Always disconnect tools not in use from the air supply.