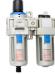

数据表 uniortools.com

# 1/2"气[]

### 1562



#### 配置文件



### 

- 每分[]7000[]的空[]]速
- 最大扭力949 Nm
- 最大气[]: 6.2 Bar
- 空气消耗量119 升/分□
- 1/4"
- 最大螺栓尺寸M18

- 控制扭力
- 快速□□
- •

用途:

- 汽[]行[]
- 航空[]
- •
- 重工[]
- 大型建筑机械
- 造船[]
- •

#### 重要事[]!

● [][]Unior气]套筒



|        |      | L   | А  | В   | Nm  | <b>1</b> |
|--------|------|-----|----|-----|-----|----------|
| 615321 | 1/2" | 204 | 70 | 192 | 949 | 2800     |

\* Images of products are symbolic. All dimensions are in mm, and weight in grams. All listed dimensions may vary in tolerance.

## Photo (pictures)



## Accessories





3/8"气[]]]]]器和]滑器



1/2"气[][]]器和[]滑器



## Safety tips



• The pressure in the tool during the operation has to be at least 6.2 bar for the tool to work properly.

• Regularly clean and dry the air filters and inlet air supply.

• Always use clean and dry air with the correct mixture of oil, for maximum tool life.

• Check the joints and ensure that the tubes and other equipment are not damaged before use.

• All tools should be gently oiled prior to being stored.

 Always store pneumatic tools in dry places away from water.

Always use original spare parts.

• Repairs can be performed only by authorised staff people authorised by Unior d.d.



 Always disconnect tools not in use from the air supply.