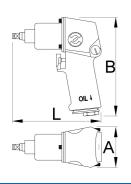

#### 重要事[]!

● [][]Unior气]套筒

|        |      | L   | А  | В   | Nm  | <b>1</b> |
|--------|------|-----|----|-----|-----|----------|
| 615321 | 1/2" | 204 | 70 | 192 | 949 | 2800     |

\* Images of products are symbolic. All dimensions are in mm, and weight in grams. All listed dimensions may vary in tolerance.