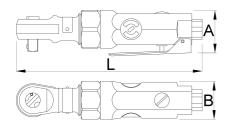

# 1/2"气∏棘∏扳手

1551

#### 

- 每分□160□的空□□速
- 最大扭力81 Nm
- 最大气□: 6.2 Bar
- 空气消耗量113 升/分□
- 1/4"
- 最大螺栓尺寸M10

#### 重要事□!

■ 建□使用Unior气□套筒

|        |      | L   | A  | В  | Nm | •    |
|--------|------|-----|----|----|----|------|
| 615319 | 1/2" | 254 | 45 | 41 | 81 | 1370 |

<sup>\*</sup> Images of products are symbolic. All dimensions are in mm, and weight in grams. All listed dimensions may vary in tolerance.