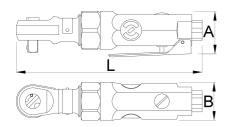

## 重要事[]!

■ 建□使用Unior气□套筒

|        |      | L   | A  | В  | Nm | •   |
|--------|------|-----|----|----|----|-----|
| 615318 | 3/8" | 165 | 37 | 41 | 54 | 520 |

st Images of products are symbolic. All dimensions are in mm, and weight in grams. All listed dimensions may vary in tolerance.