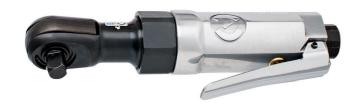

# 3/8"气∏棘∏扳手

1531

#### 

- 每分∏250∏的空∏]速
- 最大扭力54 Nm
- 最大气[]: 6.2 Bar
- 空气消耗量71升/分□
- 1/4"ППП
- 最大螺栓尺寸M6

#### 

- 小型□□工具
- 高品[]生[]
- 易用气□开关
- 旋□方向的快速便捷□整
- 防止空气[]入工具的[][]

#### 用途:

- 汽[]行[]
- 航空□

- 重工[]
- 大型建筑机械
- 造船□