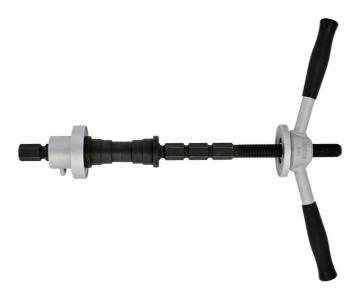

# Headset press

1680/4

#### Product features

• material: premium flex plus carbon steel

|        | D1 | D2     | D3     | D4     | C₹  | Α   | В   | •    |
|--------|----|--------|--------|--------|-----|-----|-----|------|
| 616290 | 1" | 1.1/8" | 1.1/4" | 1.1/2" | 320 | 410 | 340 | 2615 |