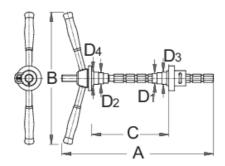

#### Product features

• material: premium flex plus carbon steel

|        | D1 | D2     | D3     | D4     | C₹  | Α   | В   | •    |
|--------|----|--------|--------|--------|-----|-----|-----|------|
| 616290 | 1" | 1.1/8" | 1.1/4" | 1.1/2" | 320 | 410 | 340 | 2615 |

\* Images of products are symbolic. All dimensions are in mm, and weight in grams. All listed dimensions may vary in tolerance.