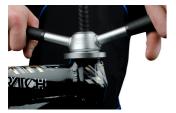

# Headset press

1680/4



#### **Profiles**





#### Product features

• material: premium flex plus carbon steel



|        | D1 | D2     | D3     | D4     | C₹  | Α   | В   | •    |
|--------|----|--------|--------|--------|-----|-----|-----|------|
| 616290 | 1" | 1.1/8" | 1.1/4" | 1.1/2" | 320 | 410 | 340 | 2615 |

\* Images of products are symbolic. All dimensions are in mm, and weight in grams. All listed dimensions may vary in tolerance.

#### Usage (pictures)















### Accessories

← → Head tube facing tool frame

Set of adaptors and taps BSA

Set of adaptors and taps ITAL

Adaptor for tap BSA

Adaptor for tap ITAL

Bottom bracket reamer tool frame BSA & ITA

## Spare parts



Bushing for 1680/4



Handle for 1680/4 set

\_\_\_\_ Spindle for 1680/4



Clamping sleeve 1680/4 set