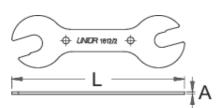

|        |         |         | L   | A   | •  |
|--------|---------|---------|-----|-----|----|
| 615125 | 13 x 14 | 15 x 17 | 155 | 2,2 | 69 |
| 615126 | 13 x 14 | 15 x 16 | 155 | 2,2 | 69 |

<sup>\*</sup> Images of products are symbolic. All dimensions are in mm, and weight in grams. All listed dimensions may vary in tolerance.