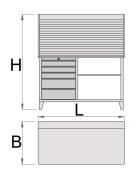

## Profiles

|        | L    | В   | Н    | <b>1</b> |
|--------|------|-----|------|----------|
| 612331 | 1500 | 750 | 1665 | 146000   |

\* Images of products are symbolic. All dimensions are in mm, and weight in grams. All listed dimensions may vary in tolerance.