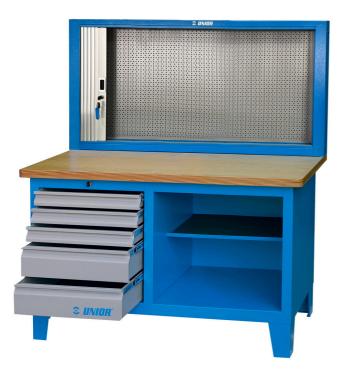

## Work bench with cabinet with roller shutter

946ACR

## Product features

- combination of work bench (art. 946A) and cabinet with roller shutter for work bench (art. 946CR)
- material: premium PLUS sheet metal
- central locking system with a lock and folding key
- lock with key included also foam keyring
- full extension drawers with top quality ball-bearing slides

- the synthetic covering protects drawers and tools from damage
- coated with eco colour of Qualicoat quality standard
- wooden worktop
- 5 drawers (3x L 560 x W 570 x H 70mm, 2x L 560 x W 605 x H150mm)
- static load capacity: 2300 kg
- capacity of drawer: 45kg
- with 30 hooks
- model CR with roller shutter and with locking system