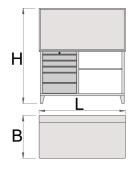

### Profiles

- wooden worktop
- 5 drawers (3x L 560 x W 570 x H 70mm, 2x L 560 x W 605 x H150mm)
- static load capacity: 2300 kg
- capacity of drawer: 45kg
- with 30 hooks

|        | L    | В   | Н    | <b>1</b> |
|--------|------|-----|------|----------|
| 612220 | 1500 | 750 | 1665 | 136000   |