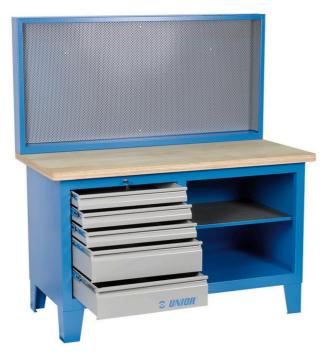

# Work bench with cabinet

#### 946AC

#### Product features

- combination of work bench (art. 946A) and cabinet for work bench (art. 946C) (article 946 ACR cabinet with roller shutter)
- material: premium PLUS sheet metal
- central locking system with a lock and folding key
- lock with key included also foam keyring
- full extension drawers with top quality ball-bearing slides
- the synthetic covering protects drawers and tools from damage
- coated with eco colour of Qualicoat quality standard

- wooden worktop
- 5 drawers (3x L 560 x W 570 x H 70mm, 2x L 560 x W 605 x H150mm)
- static load capacity: 2300 kg
- capacity of drawer: 45kg
- with 30 hooks

|        | L    | В   | Н    | <b>1</b> |
|--------|------|-----|------|----------|
| 612220 | 1500 | 750 | 1665 | 136000   |