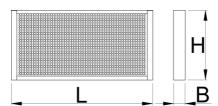

#### Product features

- material: premium PLUS sheet metal
- coated with eco colour of Qualicoat quality standard
- with 30 hooks

|        | L    | В   | Н   | •     |
|--------|------|-----|-----|-------|
| 625669 | 1000 | 125 | 740 | 18600 |

|        | L    | В   | Н   | •     |
|--------|------|-----|-----|-------|
| 612329 | 1500 | 125 | 740 | 26300 |

<sup>\*</sup> Images of products are symbolic. All dimensions are in mm, and weight in grams. All listed dimensions may vary in tolerance.