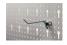

#### Product features

- material: premium PLUS sheet metal
- coated with eco colour of Qualicoat quality standard
- with 30 hooks

|        | L    | В   | Н   | •     |
|--------|------|-----|-----|-------|
| 625669 | 1000 | 125 | 740 | 18600 |

### Accessories

Holder for cordless screwdriver

Holder for hammers

Holder with pin, 10 pcs set

Holder for pliers,10 pcs set

Holder for screwdrivers

Holder for wrenches

Hook, 10 pcs set