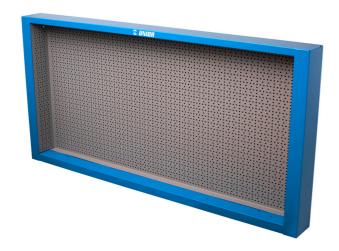

# Cabinet

#### 990CWR

#### Product features

- material: premium PLUS sheet metal
- coated with eco colour of Qualicoat quality standard
- with 30 hooks

|        | L    | В   | Н   | •     |
|--------|------|-----|-----|-------|
| 625669 | 1000 | 125 | 740 | 18600 |