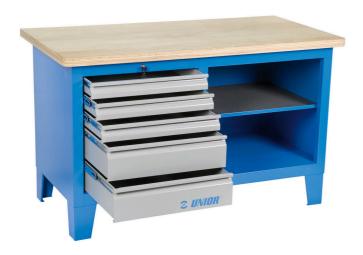

## Work bench

946A

## Product features

- material: premium PLUS sheet metal
- central locking system with a lock and folding key
- lock with key included also foam keyring
- full extension drawers with top quality ball-bearing slides
- the synthetic covering protects drawers and tools from damage
- coated with eco colour of Qualicoat quality standard
- wooden worktop
- 5 drawers (3x L 560 x W 570 x H 70mm, 2x L 560 x W 605 x H150mm)
- static load capacity: 2300 kg
- capacity of drawer: 45kg