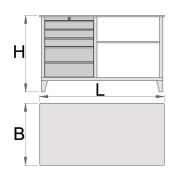

|        | L    | В   | Н   | •      |
|--------|------|-----|-----|--------|
| 612328 | 1500 | 750 | 925 | 116000 |

<sup>\*</sup> Images of products are symbolic. All dimensions are in mm, and weight in grams. All listed dimensions may vary in tolerance.