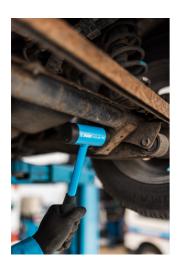

absorb the impact
- those granulate absorb the impact
- 00000000000000
- polyurethane faces are unchangeable
- 高安全性

### 

- 与普通[]子相比的[]点是,由于[]有塑料附件,不会因[]表面的冲[]而[]生[]跳,从而增加了[]子的冲[]力。
- Steel balls in the hammer head prevents rebound and adds additional striking force.
- Less handle vibration while striking!

#### 用涂:

- ullet
- Not recommended for use on sharp objects. Strike on sharp objects can damage polyurethane face of the hammer.



|        | D  | L   | В   | <b>a</b> |  |
|--------|----|-----|-----|----------|--|
| 615034 | 45 | 315 | 116 | 866      |  |
| 628815 | 55 | 345 | 114 | 1250     |  |

<sup>\*</sup> Images of products are symbolic. All dimensions are in mm, and weight in grams. All listed dimensions may vary in tolerance.

## 用途 (pictures)









## Photo (pictures)







## Frequently asked questions

## Can the head of a dead blow hammer be changed?

The head is not interchangeable.

# There is an eye protection mark on the hammer handles, do I have to use eye protection?

Wear the goggles for your safety, as small parts of the workpiece can break off when hitting, which can damage your eyes.