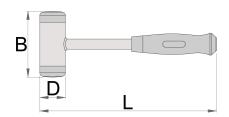

#### 用涂:

- ullet
- Not recommended for use on sharp objects. Strike on sharp objects can damage polyurethane face of the hammer.

|        | D  | L   | В   | <b>a</b> |  |
|--------|----|-----|-----|----------|--|
| 615034 | 45 | 315 | 116 | 866      |  |
| 628815 | 55 | 345 | 114 | 1250     |  |