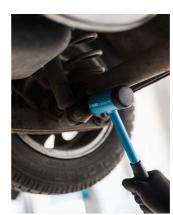

- metal balls in the head absorb the impact
- those granulate absorb the impact
- 00000000000000
- polyurethane faces are unchangeable
- 高安全性

### 

- 与普通[]子相比的[]点是,由于[]有塑料附件,不会因[]表面的冲[]而[]生[]跳,从而增加了[]子的冲[]力。
- Steel balls in the hammer head prevents rebound and adds additional striking force.
- Less handle vibration while striking!

#### 用涂:

- ullet
- Not recommended for use on sharp objects. Strike on sharp objects can damage polyurethane face of the hammer.



|        | D  | L   | В   | <b>a</b> |  |
|--------|----|-----|-----|----------|--|
| 615034 | 45 | 315 | 116 | 866      |  |
| 628815 | 55 | 345 | 114 | 1250     |  |

<sup>\*</sup> Images of products are symbolic. All dimensions are in mm, and weight in grams. All listed dimensions may vary in tolerance.

## 用途 (pictures)









## Photo (pictures)







## Frequently asked questions

## Can the head of a dead blow hammer be changed?

The head is not interchangeable.

# There is an eye protection mark on the hammer handles, do I have to use eye protection?

Wear the goggles for your safety, as small parts of the workpiece can break off when hitting, which can damage your eyes.