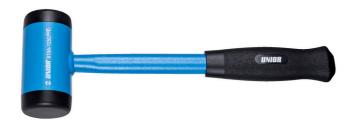

#### 819A

#### 用涂:

- ullet
- Not recommended for use on sharp objects. Strike on sharp objects can damage polyurethane face of the hammer.

|        | D  | L   | В   | <b>a</b> |  |
|--------|----|-----|-----|----------|--|
| 615034 | 45 | 315 | 116 | 866      |  |
| 628815 | 55 | 345 | 114 | 1250     |  |