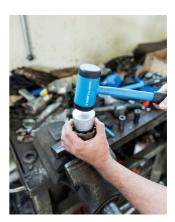

metal balls in the head absorb the impact
- those granulate absorb the impact
- 00000000000000
- polyurethane faces are unchangeable
- 高安全性

### 

- 与普通[]子相比的[]点是,由于[]有塑料附件,不会因[]表面的冲[]而[]生[]跳,从而增加了[]子的冲[]力。
- Steel balls in the hammer head prevents rebound and adds additional striking force.
- Less handle vibration while striking!

#### 用涂:

- ullet
- Not recommended for use on sharp objects. Strike on sharp objects can damage polyurethane face of the hammer.



|        | D  | L   | В   | <b>a</b> |  |
|--------|----|-----|-----|----------|--|
| 615034 | 45 | 315 | 116 | 866      |  |
| 628815 | 55 | 345 | 114 | 1250     |  |

<sup>\*</sup> Images of products are symbolic. All dimensions are in mm, and weight in grams. All listed dimensions may vary in tolerance.

## 用途 (pictures)









## Photo (pictures)







## Frequently asked questions

## Can the head of a dead blow hammer be changed?

The head is not interchangeable.

# There is an eye protection mark on the hammer handles, do I have to use eye protection?

Wear the goggles for your safety, as small parts of the workpiece can break off when hitting, which can damage your eyes.