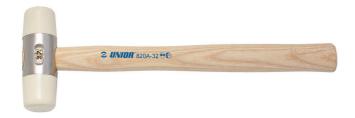

# Plastic hammer

### 820A

#### Product features

- material: polyuretan, hardness 45 55 shore D
- oil resistant
- grey cast head
- wooden handle, lacquered
- very tough and unbreakable material that allows versatility of use

|        | D  | L   | В   | <b>1</b> |
|--------|----|-----|-----|----------|
| 605491 | 22 | 260 | 80  | 160      |
| 605492 | 27 | 280 | 90  | 230      |
| 605493 | 32 | 300 | 100 | 335      |