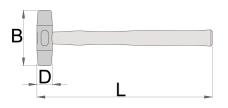

#### Profiles

#### Product features

- material: polyuretan, hardness 45 55 shore D
- oil resistant
- grey cast head
- wooden handle, lacquered
- very tough and unbreakable material that allows versatility of use

|        | D  | L   | В   | <b>1</b> |
|--------|----|-----|-----|----------|
| 605491 | 22 | 260 | 80  | 160      |
| 605492 | 27 | 280 | 90  | 230      |
| 605493 | 32 | 300 | 100 | 335      |

|        | D  | L   | В   | <b>1</b> |
|--------|----|-----|-----|----------|
| 605494 | 40 | 320 | 112 | 535      |
| 605495 | 50 | 360 | 120 | 870      |

\* Images of products are symbolic. All dimensions are in mm, and weight in grams. All listed dimensions may vary in tolerance.