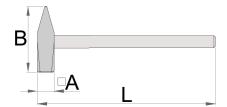

## 

- 材料:特种工具[]
- 落□
- 敲□面和□□淬火
- 表面□理:上漆
- 根据DIN 1042□□□□

|        | gr   | A  | L   | В   |      |
|--------|------|----|-----|-----|------|
| 601812 | 3000 | 56 | 600 | 160 | 3395 |
| 601813 | 4000 | 62 | 700 | 174 | 4395 |
| 601814 | 5000 | 68 | 800 | 184 | 5595 |
| 601816 | 8000 | 80 | 900 | 208 | 8390 |

<sup>\*</sup> Images of products are symbolic. All dimensions are in mm, and weight in grams. All listed dimensions may vary in tolerance.