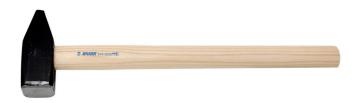

816

#### 配置文件

DIN 1042

## 

- 材料:特种工具[]
- 落□
- 敲□面和□□淬火
- 表面□理:上漆
- 根据DIN 1042□□□□

|        | gr   | A  | L   | В   |      |
|--------|------|----|-----|-----|------|
| 601812 | 3000 | 56 | 600 | 160 | 3395 |
| 601813 | 4000 | 62 | 700 | 174 | 4395 |
| 601814 | 5000 | 68 | 800 | 184 | 5595 |
| 601816 | 8000 | 80 | 900 | 208 | 8390 |