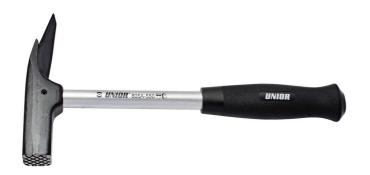

## 

DIN 7239 form C

## 

- 材料:特种工具[]
- 落□
- 敲□面和□□淬火
- 表面□理:上漆
- 根据DIN 7239□□□□