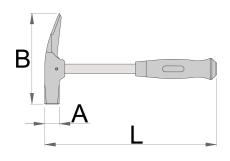

#### 

|        | gr  | A  | L   | В   |     |
|--------|-----|----|-----|-----|-----|
| 605516 | 550 | 27 | 320 | 168 | 825 |

<sup>\*</sup> Images of products are symbolic. All dimensions are in mm, and weight in grams. All listed dimensions may vary in tolerance.