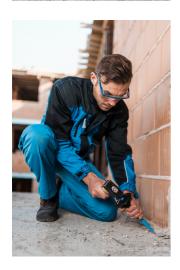

## There is an eye protection mark on the hammer handles, do I have to use eye protection?

Wear the goggles for your safety, as small parts of the workpiece can break off when hitting, which can damage your eyes.