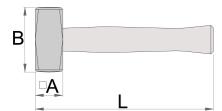

#### 

- 材料:特种工具[]
- 落[]
- 敲□面感□淬火
- 表面□理:上漆
- 根据DIN 6475□□□□

|        | gr   | A  | L   | В   |      |
|--------|------|----|-----|-----|------|
| 601840 | 1000 | 40 | 260 | 95  | 1065 |
| 601841 | 1250 | 43 | 260 | 100 | 1305 |
| 601842 | 1500 | 45 | 280 | 115 | 1525 |
| 601843 | 2000 | 50 | 300 | 120 | 2050 |