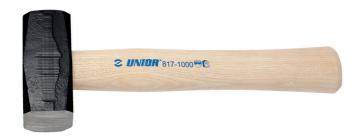

#### 817

#### 配置文件

#### 

- 材料:特种工具[]
- 落[]
- 敲□面感□淬火
- 表面□理:上漆
- 根据DIN 6475□□□□

|        | gr   | A  | L   | В   |      |
|--------|------|----|-----|-----|------|
| 601840 | 1000 | 40 | 260 | 95  | 1065 |
| 601841 | 1250 | 43 | 260 | 100 | 1305 |
| 601842 | 1500 | 45 | 280 | 115 | 1525 |
| 601843 | 2000 | 50 | 300 | 120 | 2050 |