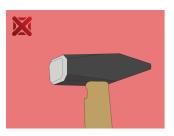

## There is an eye protection mark on the hammer handles, do I have to use eye protection?

Wear the goggles for your safety, as small parts of the workpiece can break off when hitting, which can damage your eyes.