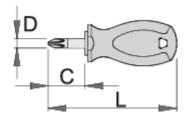

|        | +    | C  | L  | D   | •  |
|--------|------|----|----|-----|----|
| 612837 | PZ 1 | 25 | 87 | 4.5 | 37 |
| 612838 | PZ 2 | 25 | 87 | 6   | 41 |
| 617095 | PZ 2 | 35 | 97 | 6.0 | 43 |

<sup>\*</sup> Slike proizvoda su simbolične. Sve dimenzije su u mm, masa je u g.