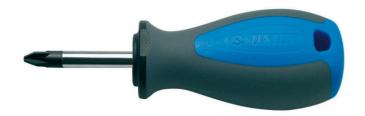

## Izvijač križni (PZ) kratki TBI

#### 628TBI

#### Atributi proizvoda

- vrh od krom-vanadij-molibdena, u cjelosti ojačan i zakaljen
- tijelo kromirano, vrh bruniran
- ručka ergonomski oblikovana
- trokomponentni materijal
- otvor u dršci za viješanje
- izrađeno prema standardu ISO8764-1,2